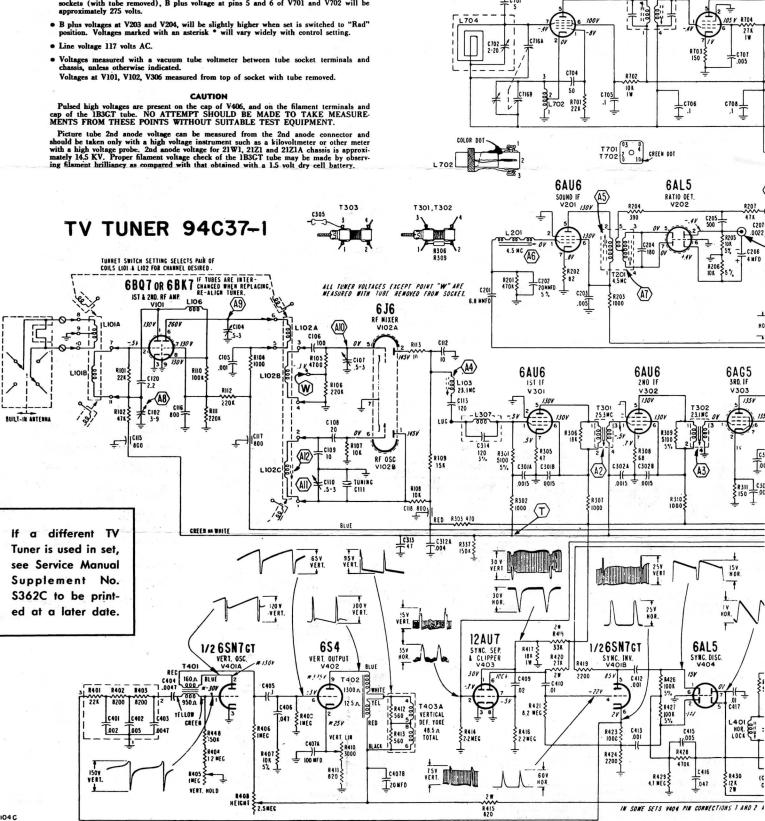

6BA6 IF AMP. V702

180 V

Note: This schematic applies only to chassis

EXTERNAL ANTENNA

6BE6

CONVERTER

## 2. Schematic for 21W1, 21Y1, 21Z1 and 21Z1A Television and Radio Chassis.

chassis stamped Run 20 to Run 26.