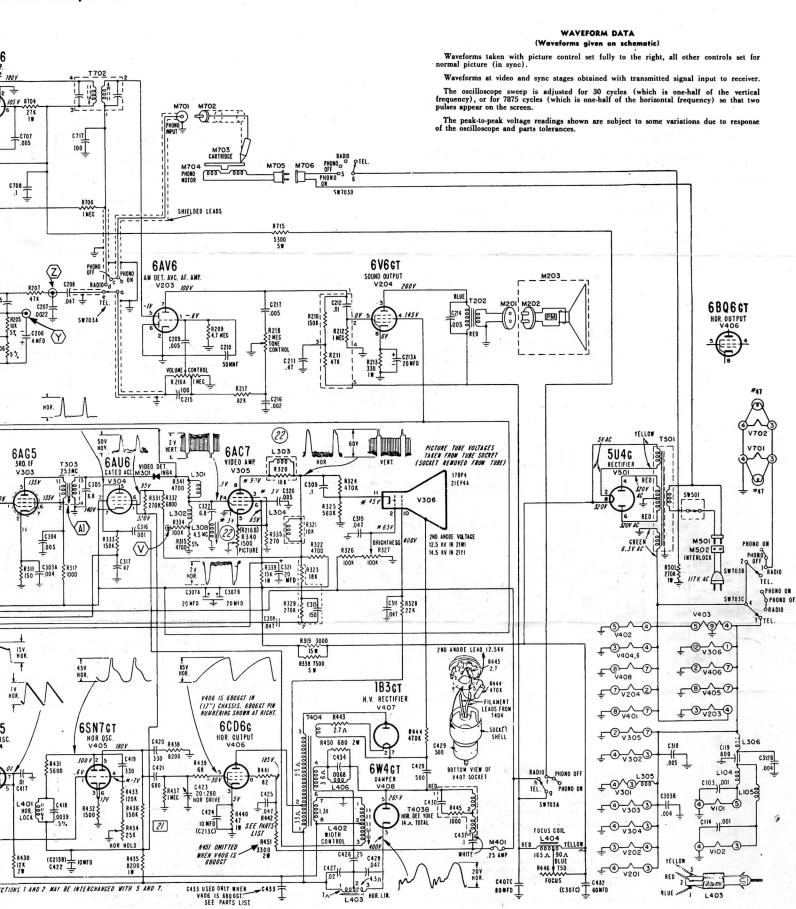

## 2. Schematic for 21W1, 21Y1, 21Z1 and 21Z1A Television and Radio Chassis.

chassis stamped Run 20 to Run 26.