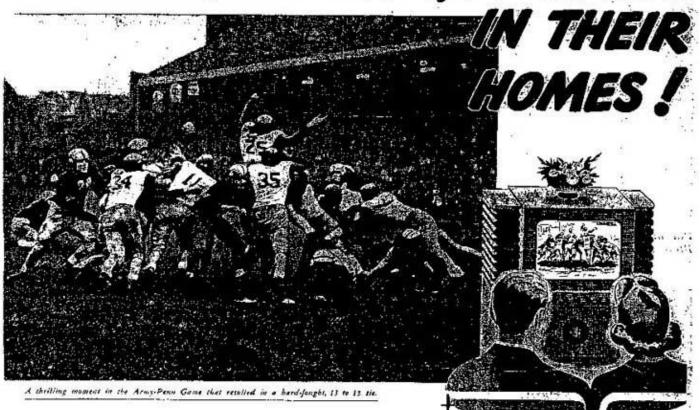

## Through Philco Television

... Philadelphians are seeing the Penn Games

A MONTH AGO, on Franklin Field in Philadelphia, 72,000 football fans crowded the stands to see Army and Penn fight to a thrilling 13 to 13 tie. And miles away, another 2500 people saw the entire game, the excitenient of every play, the frenzy of the crowd... by television in their own homes?