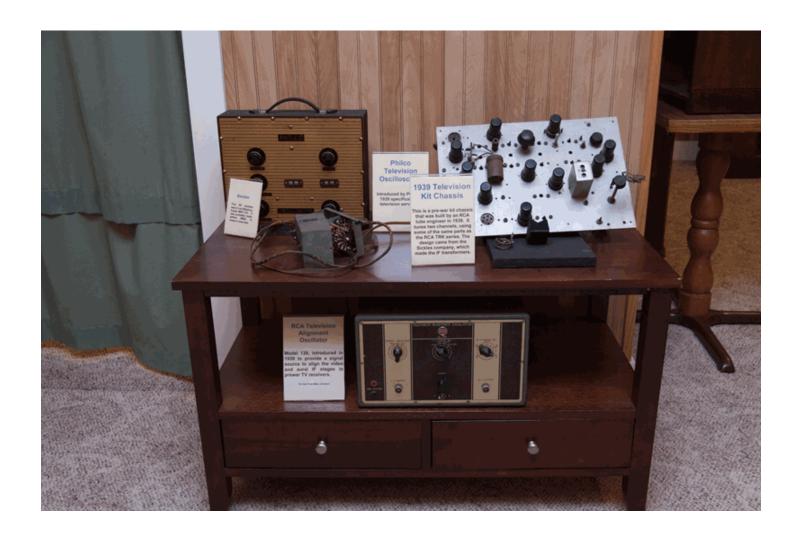

## **Swap Meet and Auction**







































































































## **Lunch and Presentations**









## All Glass 15GP22 Status





## A Look At The Early History of Los Angles' W6XYZ/KTLA And The Influence of Klaus Landsberg In Creating This Facility

Presented By James E. O'Neal at the Early Television Foundation Conference – May 6, 2017



# THE ELECTRONIC VIDEO RECORD (EVR) AND ITS PLAYER







## CONVERSATIONS with Vladimir Zworykin

PowerPoint Copyright 2017 - Mike Molnar









### Monoscope



**Spherical Iconoscope** 















**Theatre Network Television Projector** 



























### Miscellaneous











































































## Annual Meeting and CRT Update