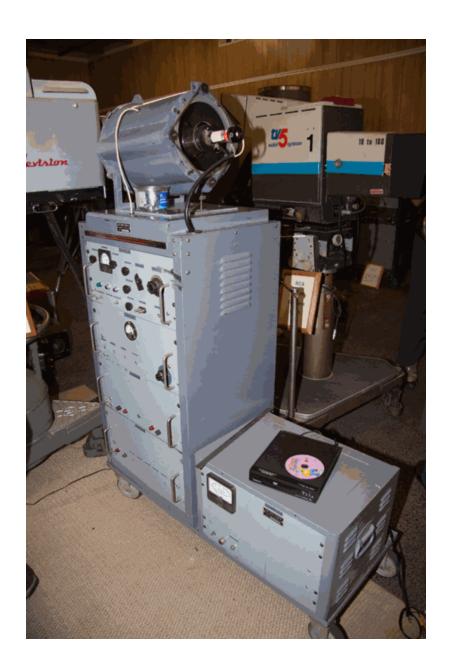

### Monoscope

**Spherical Iconoscope** 

**Theatre Network Television Projector** 