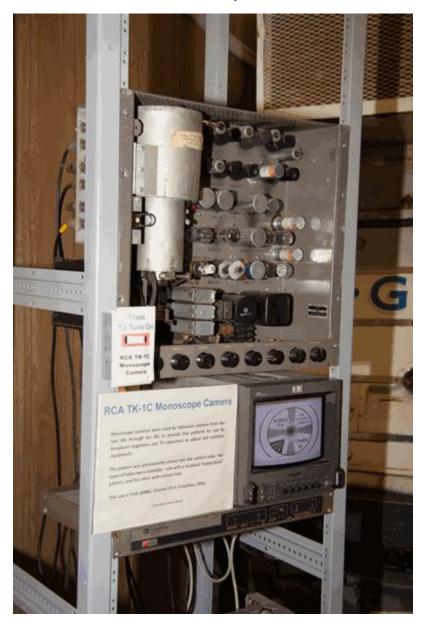

### Monoscope

**Spherical Iconoscope** 

**Theatre Network Television Projector** 