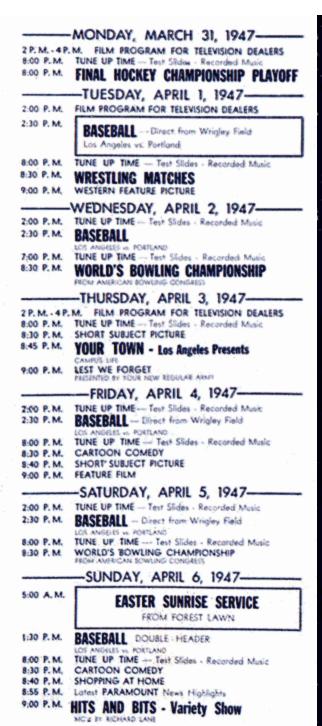

5451 MARATHON ST. . HOLLYWOOD 38 . PHONE HO. 6363

# PROGRAM CHANNELS (TLL) 76-82 MC





5451 MARATHON ST. . HOLLYWOOD 38 . PHONE HO. 6363





THE WEST COAST'S FIRST COMMERCIAL TELEVISION STATION 5451 MARATHON ST. HOLLYWOOD 28, CAL.

CHANNEL 5

# KTLA

76-82 MC

#### LIVE STUDIO

|     |      | FAC CHC | TIME CHG. | TOTAL<br>I TIME<br>CHARCE | TOTAL<br>13 TIMES<br>5% OUC.<br>CHARCE | TOTAL<br>26 TIMES<br>10% DESC.<br>CMARGE | TOTAL<br>SI TIMES<br>1215 % DISC.<br>CHARGE |
|-----|------|---------|-----------|---------------------------|----------------------------------------|------------------------------------------|---------------------------------------------|
| 1   | hour | 300.00  | 100.00    | 400.00                    | 380.00                                 | 360.00