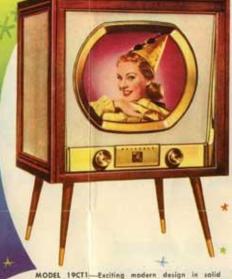

Without a doubt, they are worthy cabinets for Motorola color TV-the finest in color television.

MODEL 19CT1—Exciting modern design in solid hardwoods and mahogony veneers. Dual speakers pour sound out both sides of cobinet—through Hi-Fi grille cloth. 19-in. (205 sq. in.) screen.