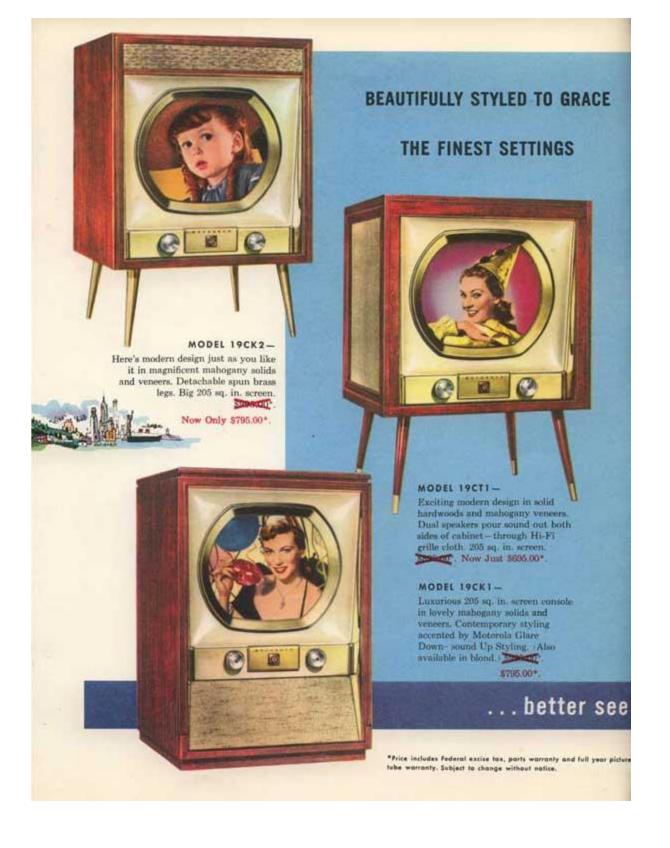

THE GREATEST DEVELOPMENT OF THE ELECTRONIC AGE

19-inch (205 sq. in.) screen.

Now, you can take your choice of three beautiful Motorola color TV sets. Their superb craftsmanship, outstanding design and lovely woods will earn them a place among the finest furnishings.

Without a doubt, they are worthy cabinets for Motorola color TV-the finest in color television.

MODEL 19CT1—Exciting modern design in solid hardwoods and mahogony veneers. Dual speakers pour sound out both sides of cobinet—through Hi-Fi grille cloth. 19-in. (205 sq. in.) screen.

screen console in lovely mahagary solids and veneers. Contemporary styling accented by Motorola Glore Down/Sound Up Styling.